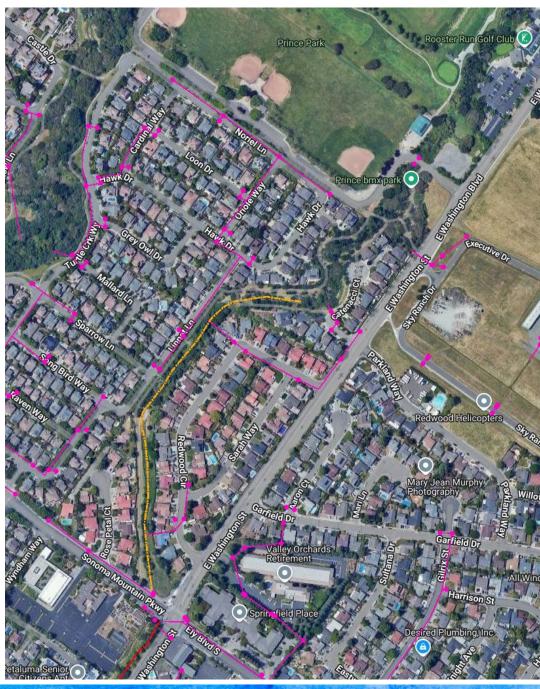

### Sonoma Water

Clean. Reliable. Essential. Every Day.

Flood Zone 2A

SONOMA WATER: STREAM MAINTENANCE PROGRAM UPDATE 2024

Chase Takajo 8/29/24











### Vegetation Management

Adobe Creek East Washington Creek

Lichau Creek

Corona Creek Tributary

Washington Creek



### Corona Creek Tributary







### Corona Creek Tributary







### Corona Creek Tributary







### Sediment Removal

- Adobe Creek: Sediment Basins
  - Casa Grande Rd
    - 1,356 CY removed
- Washington Creek
  - Adjacent to Linnet Ln
    - 566 CY Removed
- East Washington Creek
  - Garfield Dr to Ely Blvd
    - 1,552 CY Removed



#### Adobe Creek at Casa Grande Rd







## Washington Creek at Linnet In





### Washington Creek at Linnet In







# East Washington Creek Garfield Rd to Ely Blvd





### East Washington Creek Garfield Rd to Ely Blvd







### Debris and Trash Removal



Security Guard
Patrolling Channels
(Water Agency Owned)

Weekly As needed Clean ups

1760 lbs. of Trash Removed



### Sonoma OneRain System

- OneRain
  - Sonoma.onerain.com
  - Real time rainfall, river-stream and reservoir data





### Questions?