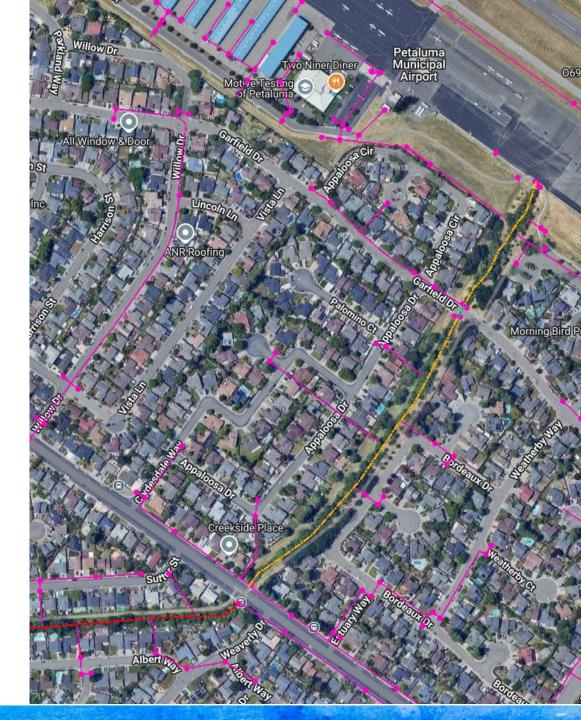

# East Washington Creek Garfield Rd to Ely Blvd

### East Washington Creek Garfield Rd to Ely Blvd