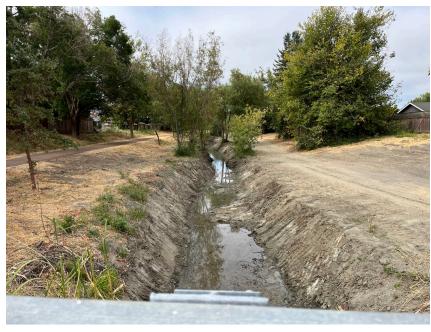

very Day.

Flood Zone 2A

SONOMA WATER: STREAM MAINTENANCE PROGRAM UPDATE 2024

Chase Takajo 8/29/24











### Vegetation Management

Adobe Creek East Washington Creek

Lichau Creek

Corona Creek Tributary

Washington Creek



### Corona Creek Tributary







### Corona Creek Tributary







### Corona Creek Tributary







### Sediment Removal

- Adobe Creek: Sediment Basins
  - Casa Grande Rd
    - 1,356 CY removed
- Washington Creek
  - Adjacent to Linnet Ln
    - 566 CY Removed
- East Washington Creek
  - Garfield Dr to Ely Blvd
    - 1,552 CY Removed



#### Adobe Creek at Casa Grande Rd







## Washington Creek at Linnet In





### Washington Creek at Linnet In







# East Washington Creek Garfield Rd to Ely Blvd





### East Washington Creek Garfield Rd to Ely Blvd







### Debris and Trash Removal



Security Guard
Patrolling Channels
(Water Agency Owned)

Weekly As needed Clean ups

1760 lbs. of Trash Removed



### Sonoma OneRain System

- OneRain
  - Sonoma.onerain.com
  - Real time rainfall, river-stream and reservoir data





### Questions?